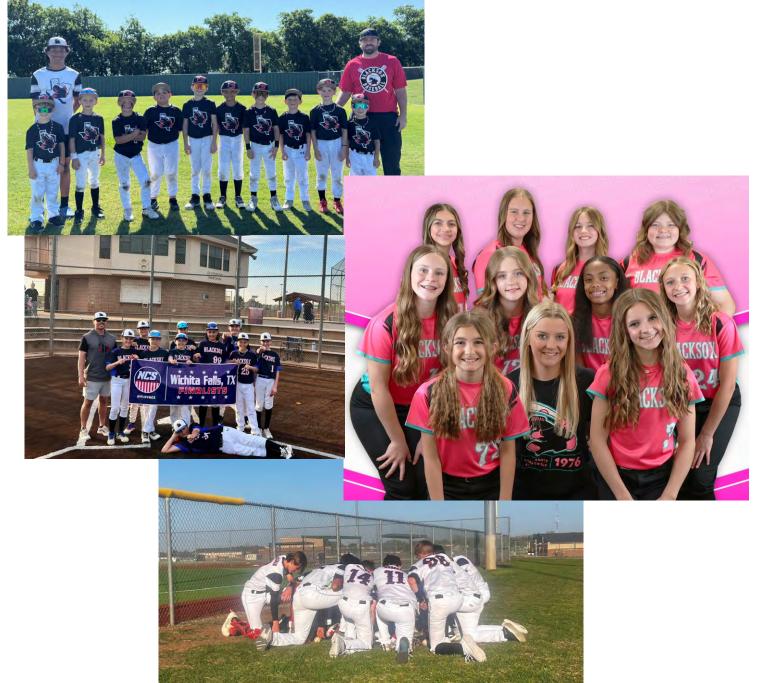

The Burkburnett Blacksox, established in 1976, stand as a premier college preparatory baseball program with a 48-year history of guiding high school players toward college and professional careers. This organization offers teams at various age levels, focusing on the holistic development of its players into skilled athletes and responsible young men.

The Blacksox tradition remains vibrant in 2024, emphasizing the development of wellrounded individuals. The 2022 season was particularly successful, with the 18U team achieving over 40 wins and all graduating players receiving college offers. As the organization prepares for the 2024 season, it aims to build upon these achievements and continue providing valuable opportunities for young athletes.