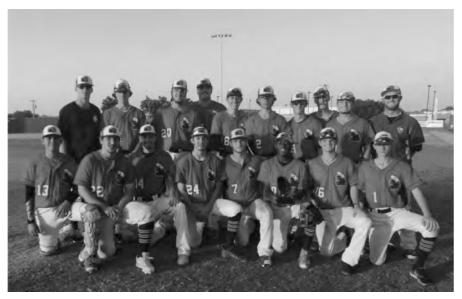

The Burkburnett Blacksox, established in 1976, stand as a premier college preparatory baseball program with a 48-year history of guiding high school players toward college and professional careers. This organization offers teams at various age levels, focusing on the holistic development of its players into skilled athletes and responsible young men.

The Blacksox tradition remains vibrant in 2024, emphasizing the development of wellrounded individuals. The 2022 season was particularly successful, with the 18U team achieving over 40 wins and all graduating players receiving college offers. As the organization prepares for the 2024 season, it aims to build upon these achievements and continue providing valuable opportunities for young athletes.